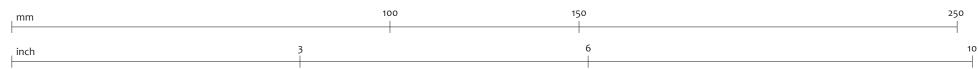

## **Hannes 7 Installation Template**

For installation instructions see schaller.info -> Hannes-Bridge intonation line How to print your PDF template: 41,8 (1.646) 30,0 (1.181) - do not allow your printer to scale the PDF to the printable size of your paper! therefor disengage fit to printable area or choose none - adjust zoom to 100 % Ø=1,5 (.059) - verify your print by measuring the reference ruler in millimeters or inches direction to fretboard 54,1 (2.120) + How to use your PDF template: + Ø=5,0 (.197) - print on transparent paper or foil - cut to a convenient size position precisely on guitar top \* fix with adhesive tape center mark your drill positions \* see Finding the correct intonation point for common electric guitar scale lenghts 45,5 (1.791) all dimensions in mm (inches)

## reference ruler for verifying PDF print